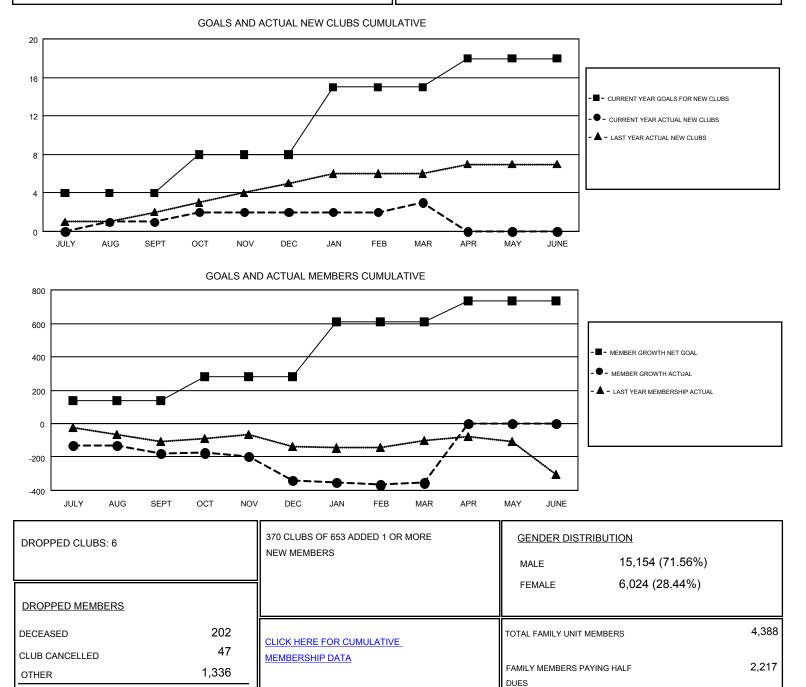

## GMT: GORDON ZIEGLER, MICHAEL MOLENDA

| Clubs                 |               |           |               | Members               |                           |                         |                                                    |
|-----------------------|---------------|-----------|---------------|-----------------------|---------------------------|-------------------------|----------------------------------------------------|
| RESULTS FOR 2017-2018 |               |           |               | RESULTS FOR 2017-2018 |                           |                         |                                                    |
| QUARTER               | NEW CLUB GOAL | NEW CLUBS | DROPPED CLUBS | QUARTER               | MEMBER GROWTH NET<br>GOAL | MEMBER GROWTH<br>ACTUAL | DROPPED<br>MEMBERS ACTUAL<br>(including transfers) |
| JULY/AUG/SEPT         | 4             | 1         | 2             | JULY/AUG/SEPT         | 140                       | 400                     | 535                                                |
| OCT/NOV/DEC           | 4             | 1         | 4             | OCT/NOV/DEC           | 143                       | 502                     | 605                                                |
| JAN/FEB/MAR           | 7             | 1         | 0             | JAN/FEB/MAR           | 326                       | 483                     | 444                                                |
| APR/MAY/JUNE          | 3             | 0         | 0             | APR/MAY/JUNE          | 123                       | 0                       | 0                                                  |